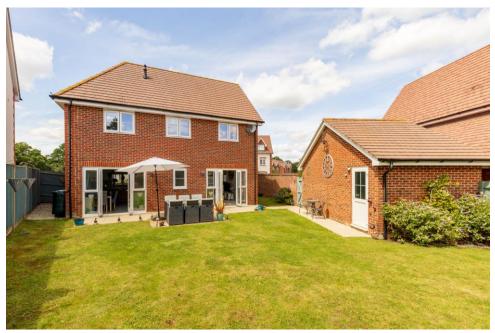

Outside the gardens are beautifully landscaped with neatly maintained areas of lawn with flower and shrub borders. The private part walled rear garden with an open grassed area to the side provides a good degree of privacy. The rear patio offers a superb alfresco dining area with a sunny southerly aspect. A path leads to a side door into the detached garage and a side gate to the driveway with space for two vehicles. We highly recommend a visit to fully appreciate the position and beautiful accommodation on offer.