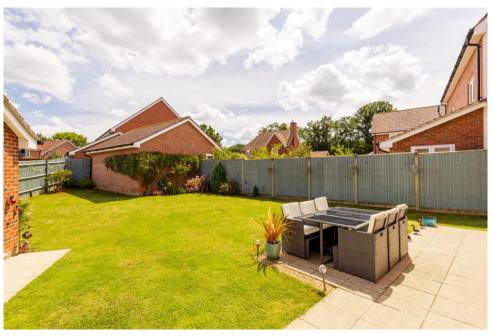

Outside the gardens are beautifully landscaped with neatly maintained areas of lawn with flower and shrub borders. The private part walled rear garden with an open grassed area to the side provides a good degree of privacy. The rear patio offers a superb alfresco dining area with a sunny southerly aspect. A path leads to a side door into the detached garage and a side gate to the driveway with space for two vehicles. We highly recommend a visit to fully appreciate the position and beautiful accommodation on offer.