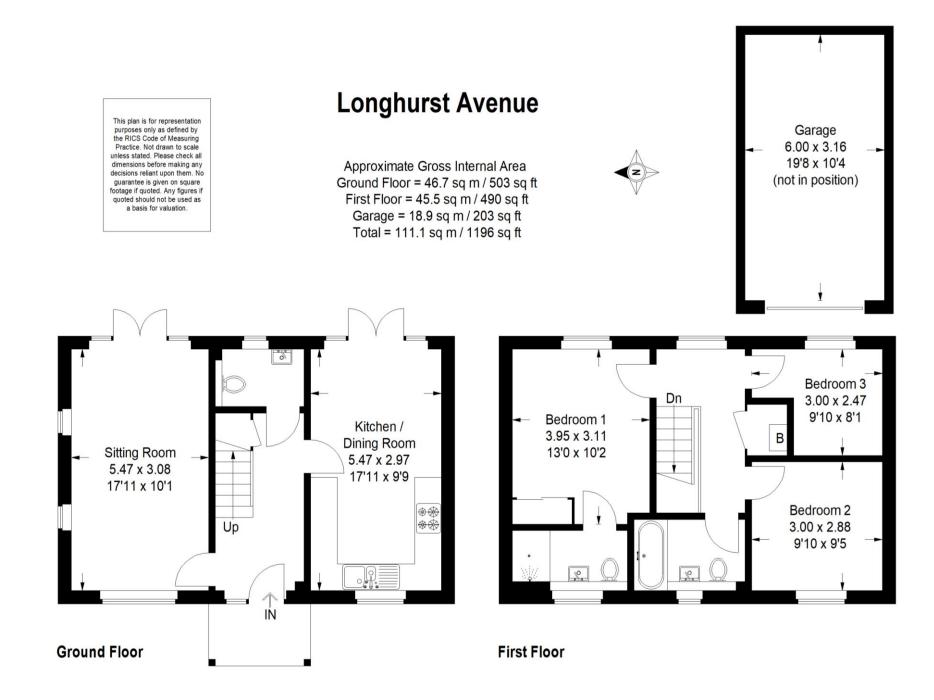

A beautifully presented three bedroom detached home in immaculate decorative condition throughout, built by Crest Nicholson in 2018. The attractive frontage on a wide corner plot welcomes you into the bright hallway featuring Karndean wood effect flooring, which flows through to the stylish kitchen/diner, featuring built-in Bosch appliances and 'walnut' finish base cupboards with contrasting work surfaces and wall cupboards. The dining area features French windows which open on to the rear patio and garden. The beautiful triple aspect lounge with views out flooding the property with light also features French windows to the rear garden. Useful understairs storage and the downstairs cloakroom complete the ground floor accommodation.

The principal bedroom enjoys an outlook over the rear garden and features a fitted mirrored double wardrobe together with the ensuite shower room fitted with quality Roca suite, which feature throughout the property. There are two further double bedrooms, whilst the contemporary family bathroom has two tone tiled walls and a white suite and a screened shower over bath.

Outside the gardens are beautifully landscaped with neatly maintained areas of lawn with flower and shrub borders. The private part walled rear garden with an open grassed area to the side provides a good degree of privacy. The rear patio offers a superb alfresco dining area with a sunny southerly aspect. A path leads to a side door into the detached garage and a side gate to the driveway with space for two vehicles. We highly recommend a visit to fully appreciate the position and beautiful accommodation on offer.