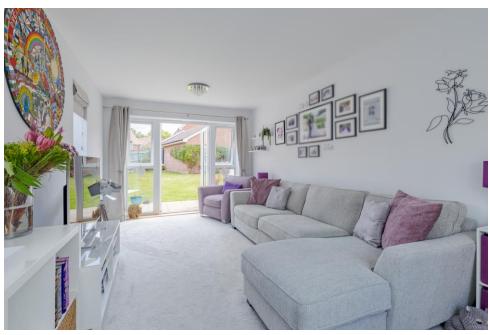

A beautifully presented three bedroom detached home in immaculate decorative condition throughout, built by Crest Nicholson in 2018. The attractive frontage on a wide corner plot welcomes you into the bright hallway featuring Karndean wood effect flooring, which flows through to the stylish kitchen/diner, featuring built-in Bosch appliances and 'walnut' finish base cupboards with contrasting work surfaces and wall cupboards. The dining area features French windows which open on to the rear patio and garden. The beautiful triple aspect lounge with views out flooding the property with light also features French windows to the rear garden. Useful understairs storage and the downstairs cloakroom complete the ground floor accommodation.