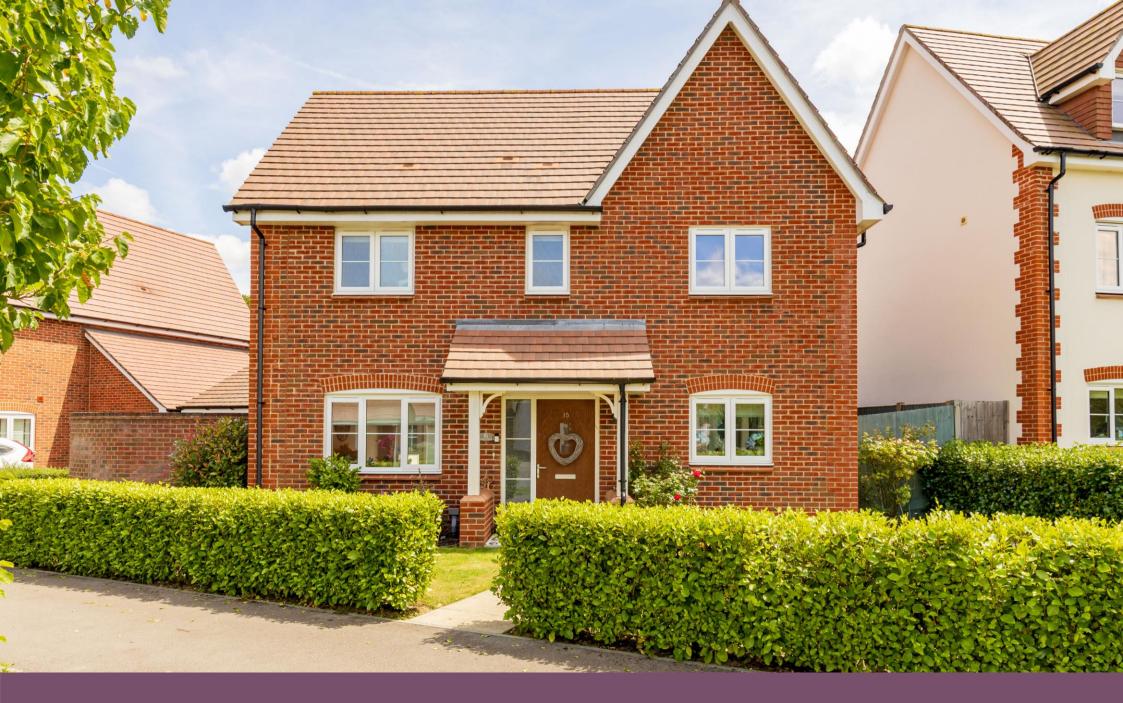

A beautifully presented three bedroom detached home in immaculate decorative condition throughout, built by Crest Nicholson in 2018. The attractive frontage on a wide corner plot welcomes you into the bright hallway featuring Karndean wood effect flooring, which flows through to the stylish kitchen/diner, featuring built-in Bosch appliances and 'walnut' finish base cupboards with contrasting work surfaces and wall cupboards. The dining area features French windows which open on to the rear patio and garden. The beautiful triple aspect lounge with views out flooding the property with light also features French windows to the rear garden. Useful understairs storage and the downstairs cloakroom complete the ground floor accommodation.