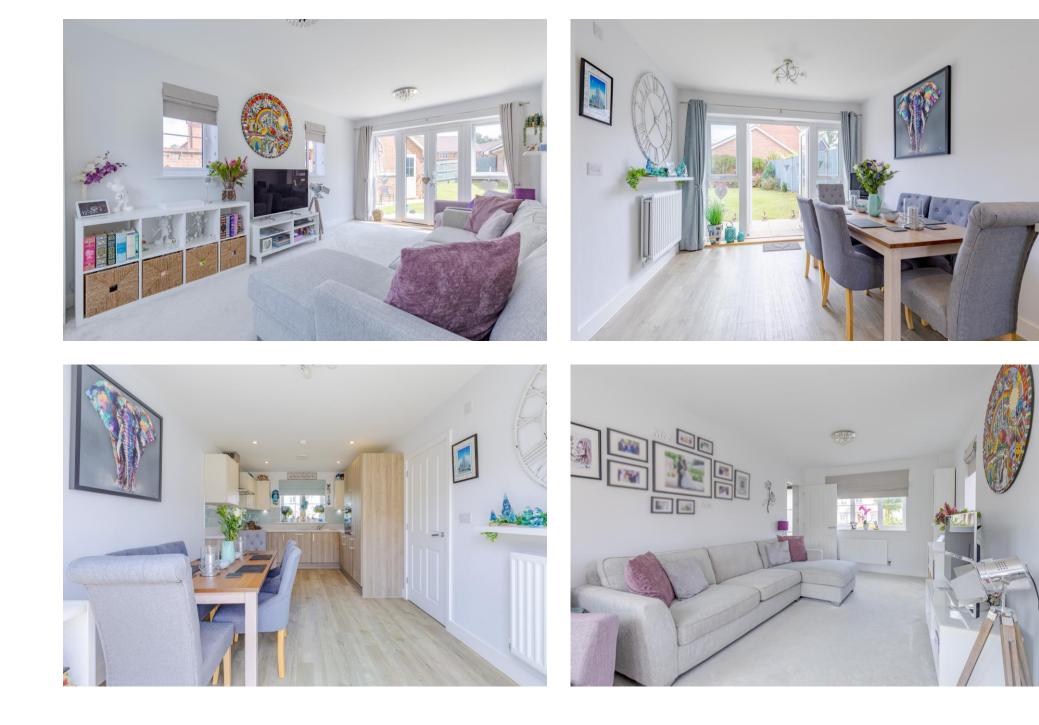

A beautifully presented three bedroom detached home in immaculate decorative condition throughout, built by Crest Nicholson in 2018. The attractive frontage on a wide corner plot welcomes you into the bright hallway featuring Karndean wood effect flooring, which flows through to the stylish kitchen/diner, featuring built-in Bosch appliances and 'walnut' finish base cupboards with contrasting work surfaces and wall cupboards. The dining area features French windows which open on to the rear patio and garden. The beautiful triple aspect lounge with views out flooding the property with light also features French windows to the rear garden. Useful understairs storage and the downstairs cloakroom complete the ground floor accommodation.