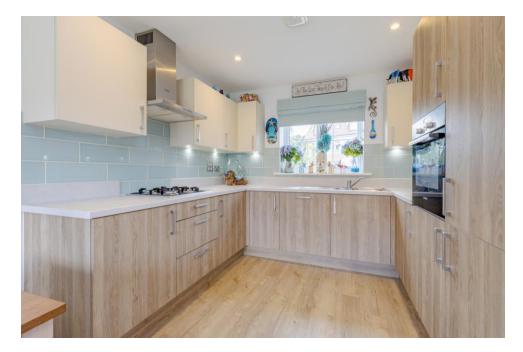

A beautifully presented three bedroom detached home in immaculate decorative condition throughout, built by Crest Nicholson in 2018. The attractive frontage on a wide corner plot welcomes you into the bright hallway featuring Karndean wood effect flooring, which flows through to the stylish kitchen/diner, featuring built-in Bosch appliances and 'walnut' finish base cupboards with contrasting work surfaces and wall cupboards. The dining area features French windows which open on to the rear patio and garden. The beautiful triple aspect lounge with views out flooding the property with light also features French windows to the rear garden. Useful understairs storage and the downstairs cloakroom complete the ground floor accommodation.